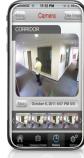

All images taken are saved on the server and the cloud so that you always have a record of events, should you need it.

## eyeWave™ Camera Detector:

Upgrade your security system by adding eyeWave™ Wireless PIR Camera detector enabling the visual verification capability.