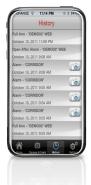

## Agility 3

Ask us about about the option of controlling your wireless security system from your Smartphone or PC

- Arm/disarm your alarm system remotely
- View full history of past events on the Cloud
- Verify alarm with real-time images of event using visual verification feature
- Receive alerts and notifications

A full history of events is saved for when you need it