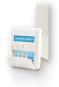

## LCD Keypad:

Full display, easy to use two-way Wireless LCD keypad displays in your language with integrated proximity reader for arm/disarm.