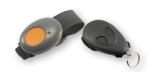

#### Remote control:

Handy pocket size two-way remote control, also programmable for arm/ disarm, stay, panic and output.

Arm/disarm your alarm system remotely

Self-monitor your home using visual verification