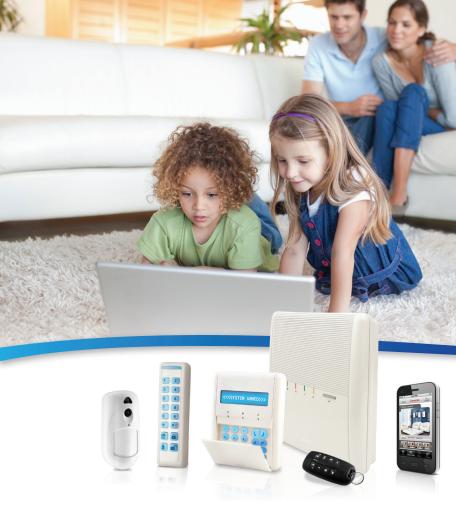

## Agility 3

Agility 3 comes with a full range of accessories, offering you a complete home security solution

## **ELDERLY CARE**

Gain peace of mind: water resistant wristbands and panic buttons available for the elderly that can alert you in case of emergency or lack of movement.

Agility 3 offers a new concept in home security systems, giving you total control at all times

A state-of-the-art wireless alarm system that offers you the best in home security. Connect to your home - either with the Smartphone application or your PC, and enjoy a host of benefits including the choice to view the inside of your home with the visual verification capability, and the option to arm or disarm the system, wherever you are.