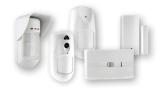

## **SECURITY**

A complete range of wireless indoor, outdoor and perimeter detectors including motion detectors with integrated cameras that can take snapshots of an event happening inside your home.

## eyeWave™ Camera Detector:

Upgrade your security system by adding eyeWave™ Wireless PIR Camera detector enabling the visual verification capability.

## Slim LED Keypad:

Two-way wireless slim LED keypad allows full system user operation with door chime feature, also available in an outdoor version.

## LCD Keypad:

Full display, easy to use two-way Wireless LCD keypad displays in your language with integrated proximity reader for arm/disarm.

#### Remote control:

Handy pocket size two-way remote control, also programmable for arm/ disarm, stay, panic and output.

Arm/disarm your alarm system remotely

Self-monitor your home using visual verification