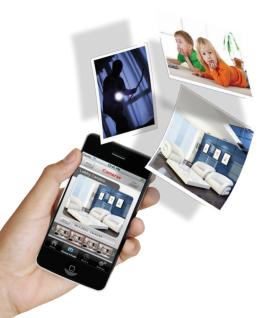

## Agility 3

Ask us about about the option of controlling your wireless security system from your Smartphone or PC

- Arm/disarm your alarm system remotely
- View full history of past events on the Cloud
- Verify alarm with real-time images of event using visual verification feature
- Receive alerts and notifications

A state-of-the-art wireless alarm system that offers you the best in home security. Connect to your home - either with the Smartphone application or your PC, and enjoy a host of benefits including the choice to view the inside of your home with the visual verification capability, and the option to arm or disarm the system, wherever you are.

All images taken are saved on the server and the cloud so that you always have a record of events, should you need it.