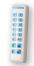

## Slim LED Keypad:

Two-way wireless slim LED keypad allows full system user operation with door chime feature, also available in an outdoor version.