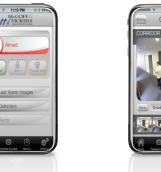

## Agility 3

Ask us about about the option of controlling your wireless security system from your Smartphone or PC

- Arm/disarm your alarm system remotely
- View full history of past events on the Cloud
- Verify alarm with real-time images of event using visual verification feature
- Receive alerts and notifications

A state-of-the-art wireless alarm system that offers you the best in home security. Connect to your home - either with the Smartphone application or your PC, and enjoy a host of benefits including the choice to view the inside of your home with the visual verification capability, and the option to arm or disarm the system, wherever you are.

## YOU DECIDE, YOU'RE IN CONTROL